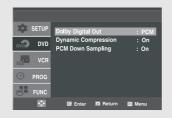

al language; in that case the disc will use its original language setting.

# **Setting Up the Audio Options**

Audio Options allows you to set up sound for use with your external audio system.

# 1

With the DVD in Stop mode, press the **MENU** button on the remote control.



# 2

Press the ▲/▼ buttons to select **DVD**, then press the ▶ or **ENTER** button.



# 3

Press the ▲/▼ buttons to select **Audio Setup**, then press the ► or **ENTER** button.



## 4

Press the  $\triangle/\nabla$  buttons to select the desired item, then press the  $\triangleright$  or **ENTER** button.



 To make the DVD Setup menu disappear, press the MENU button.

## **Audio Options**

#### **Dolby Digital Out**

- PCM: Converts to PCM(2CH) audio.
- Bitstream: Outputs Dolby Digital via the digital output.



Manufactured under license from Dolby Laboratories. "Dolby" and the double-D symbol are trademarks of Dolby Laboratories.

"DTS" and "DTS Digital Out" are trademarks of Digital Theater Systems, Inc.

#### **Dynamic Compression**

- On: When the moviesoundtracks are played at low volume or from smaller speakers, the system can apply appropriate compression to make low-level content more intelligible and prevent dramatic passages from getting too loud.
- Off: To select the standard range.



 Dynamic compression restrains the dynamic range of the sound, i.e. the difference between the loud and quiet passages of a DVD audio track. This is useful when watching a DVD late at night.

#### **PCM Down Sampling**

- On: Select this when the Amplifier connected to the player is not 96KHz compatibl